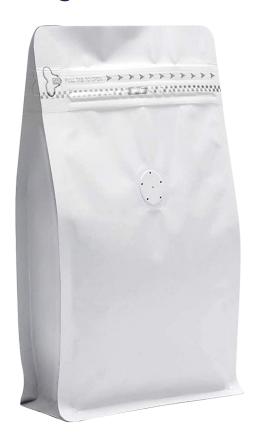

ers, or international shipments, please contact us.

# Frequently Asked Questions

### What are the ingredients?

Our bulk, spray dried, instant coffee powder is a blend of Arabica & Robusta.

### What is our pricing?

Please see page 2 of this document for our Price Matrix.

### What is our MOQ?

No MOQ.

### Do we offer dropshipping?

Not currently, but we working to have it in place as of mid 2022.

### Can we make custom blends?

Yes, please contact us for logistics, pricing, and other information.

### Is there a start up cost / investment?

The only start up cost is the money you decide to invest in purchasing our product.

### Do we offer single serving packets / sachets?

Yes. Our 2 gram, single serving sachets.

## Product Specs

### 1lb, 454g





### Product Specs

### **55g**







## Product Specs

### 2g Single Serving Sachets





### Be proud of your product.

#### Say goodbye low-grade, instant, coffee!

When you partner with us, you will receive a luxurious, premium product that stands alone in today's coffee market. We are very proud of our coffee! Our goal is to help you convert one-time sales into lifelong customers.

- **⊘** Handpicked
- **⊘** Natural Ingredients
- **⊘** Easy to Mix
- **⊘** Medium Roast
- Premium Quality
- **HALAL Certified**
- **⊘** ISO Certified
- **⊘** 50% Arabica / 50% Robusta





















### Use:

Open the product bag and pour contents into an airtight container.

### **Storage:**

Storage Temperature: Cool, dry place Storage Condition: Protected from moistures and foreign odors. Shelf Life in Days: 540

### **Serving Su