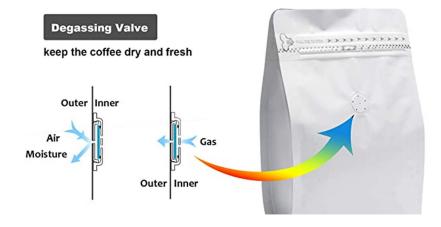

or international shipments, please contact us.

# Frequently Asked Questions

### What are the ingredients?

Our bulk, spray dried, instant coffee powder is a blend of Arabica & Robusta.

### What is our pricing?

Please see page 2 of this document for our Price Matrix.

### What is our MOQ?

No MOQ.

### Do we offer dropshipping?

Not currently, but we working to have it in place as of mid 2022.

### Can we make custom blends?

Yes, please contact us for logistics, pricing, and other information.

### Is there a start up cost / investment?

The only start up cost is the money you decide to invest in purchasing our product.

### Do we offer single serving packets / sachets?

Yes. Our 2 gram, single serving sachets.

## Product Specs

### 1lb, 454g





### Product Specs

### **55g**







## Product Specs

### 2g Single Serving Sachets





### Be proud of your product.

#### Say goodbye low-grade, instant, coffee!

When you partner with us, you will receive a luxurious, premium product that stands alone in today's coffee market. We are very proud of our coffee! Our goal is to help you convert one-time sales into lifelong customers.

- **⊘** Handpicked
- **⊘** Natural Ingredients
- **⊘** Easy to Mix
- **⊘** Medium Roast
- Premium Quality
- **HALAL Certified**
- **⊘** ISO Certified
- **⊘** 50% Arabica / 50% Robusta





















### Use:

Open the product bag and pour contents into an airtight container.

### **Storage:**

Storage Temperature: Cool, dry place Storage Condition: Protected from moistures and foreign odors. Shelf Life in Days: 540

### **Serving Sugges