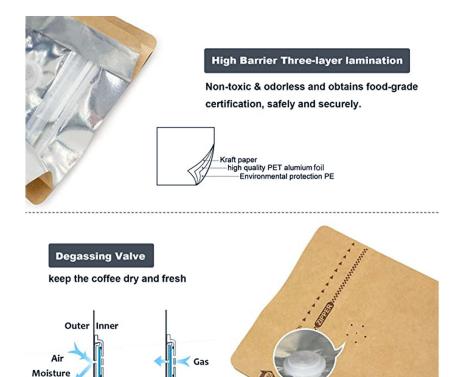

### **Storage:**

Storage Temperature: Cool, dry place Storage Condition: Protected from moistures and foreign odors. Shelf Life in Days: 540