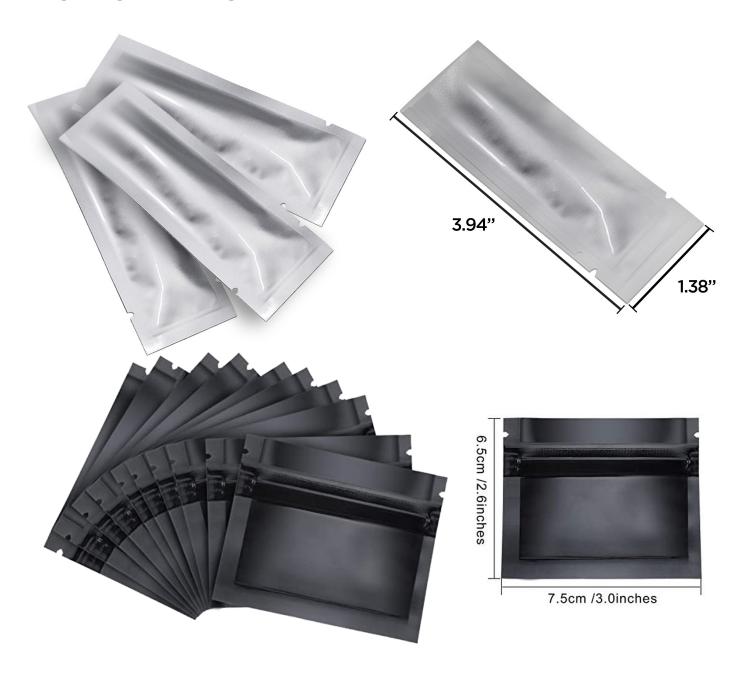

### Do we offer single serving packets / sachets?

Yes. Our 2 gram, single serving sachets.

### 2g Single Serving Sachets