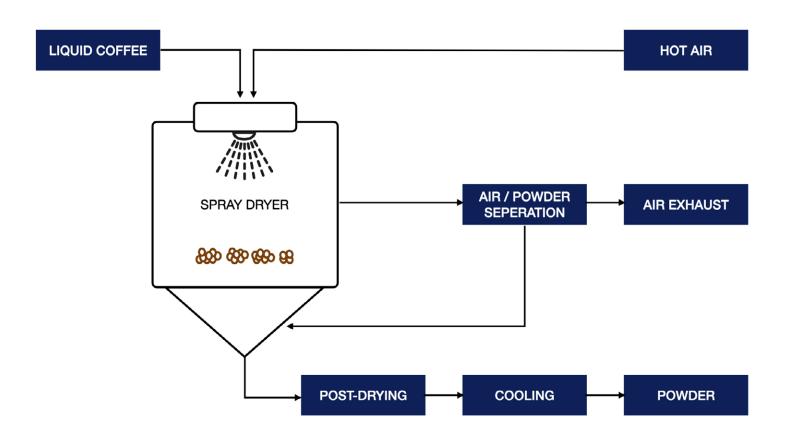

## Spray Drying Process

Spray Drying VS Freeze Drying

(Our Coffee)

| How it works: | <b>✓</b> ——       | <b>→ 🍪</b> —— | <b></b>                     |            | <b>→</b> ✓ |
|---------------|-------------------|---------------|-----------------------------|------------|------------|
|               | PAYMENT COMPLETED | LEAD TIME     | ORDER SHIPPED with Tracking | IN TRANSIT | RECEIVED   |