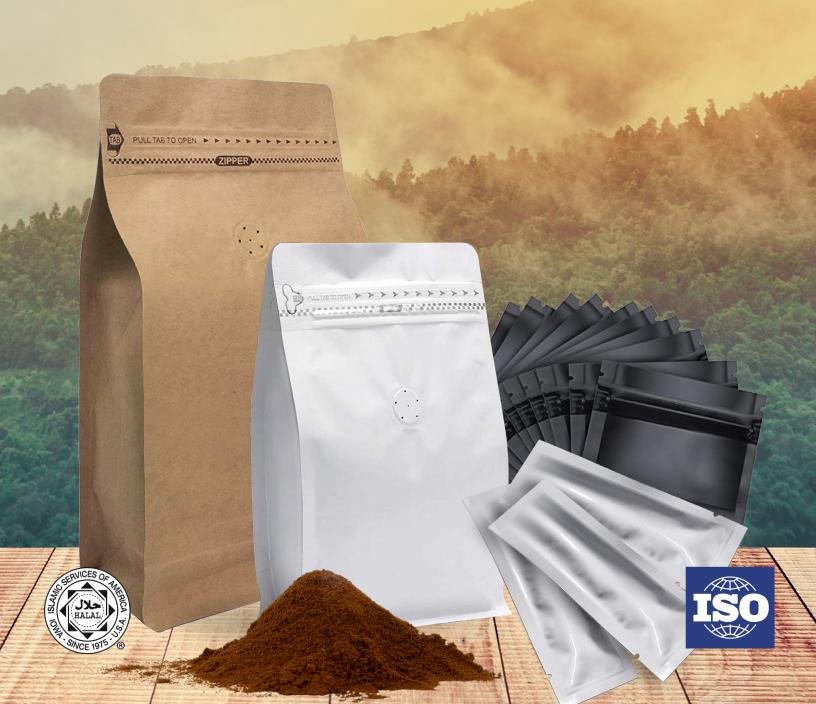

- **⊘** Spray Dried **NOT** Freeze Dried
- **⊘** Fine Powder
- **⊘** Handpicked
- **⊘** Natural Ingredients
- **⊘** Easy to Mix
- **⊘** Medium Roast
- Premium Quality
- **WALAL Certified**
- **⊘** ISO Certified
- **⊘** 50% Arabica / 50% Robusta

## Use:

Open the product bag and pour contents into an airtight container.