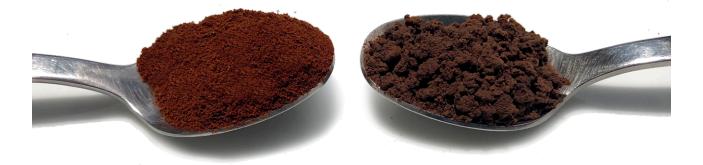

- **⊘** Spray Dried **NOT** Freeze Dried
- **⊘** Fine Powder
- **⊘** Handpicked
- **⊘** Natural Ingredients
- **⊘** Easy to Mix
- **⊘** Medium Roast
- Premium Quality
- **WALAL Certified**
- **⊘** ISO Certified
- **⊘** 50% Arabica / 50% Robusta

## Is your coffee spray or freeze dried?

Our coffee is **spray dried**, which creates a fine powder (no chunks) and a more smooth, easy-to-mix, robust flavor.